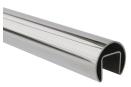

## Ø 42,4

Thickness: 1.5 mm

## **ITEM COMPONENTS & ORDER CODES:**

Corner Connector - CC

Closing Endcap - CE

Stainless Steel Profile - SSP

Connector - C

Wall Support - WS

**Adjustable Connector** Adjustable Connector 55° / 20° - AC5520 55° / 20° - AC5520