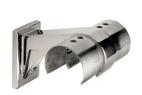

## **ITEM COMPONENTS & ORDER CODES:**

Corner Connector - CC

Closing Endcap - CE

Stainless Steel Profile - SSP

Connector - C

Wall Support - WS

**Adjustable Connector** Adjustable Connector 55° / 20° - AC5520 55° / 20° - AC5520