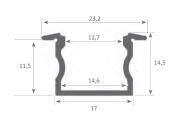

## FoliLED Handrail Inserts P & V

Insert V - dimensions drawing

Insert V Profile - VP

Diffuser - VD

Clip - VC

The above profile allows us to incorporate led lighting by combining it with our

< Insert V

Insert P >

< Example pictures with LED Strip >

Insert P- dimensions drawing

Insert P Profile - PP

Diffuser - PD

Clip - PC