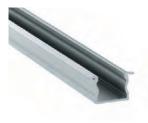

## FoliLED Handrail

Our led profile series for handrails are manufactured in polished stainless steel or shiny finish on demand. This profile allows us to incorporate led lighting by combining it with our Insert P or Insert V led profile.

## FoliLED Handrail Inserts P & V

Insert V - dimensions drawing

Insert V Profile - VP

Diffuser - VD

Clip - VC

The above profile allows us to incorporate led lighting by combining it with our

< Insert V

Insert P >

< Example pictures with LED Strip >

Insert P- dimensions drawing

Insert P Profile - PP

Diffuser - PD

Clip - PC