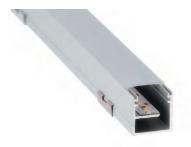

## FoliLED Handrail Inserts P & V

Insert V - dimensions drawing

Insert V Profile - VP

Diffuser - VD

Clip - VC

The above profile allows us to incorporate led lighting by combining it with our

< Insert V

Insert P >

< Example pictures with LED Strip >

Insert P- dimensions drawing

Insert P Profile - PP

Diffuser - PD

Clip - PC