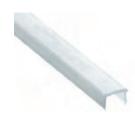

## FoliLED Handrail Inserts P & V

Insert V - dimensions drawing

Insert V Profile - VP

Diffuser - VD

Clip - VC

The above profile allows us to incorporate led lighting by combining it with our

< Insert V

Insert P >

< Example pictures with LED Strip >

Insert P- dimensions drawing

Insert P Profile - PP

Diffuser - PD

Clip - PC