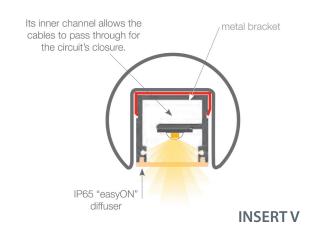

## FoliLED Handrail Inserts P & V

Insert V - dimensions drawing

Insert V Profile - VP

Diffuser - VD

Clip - VC

The above profile allows us to incorporate led lighting by combining it with our

< Insert V

Insert P >