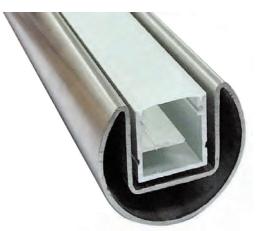

## Ø 42,4

Thickness: 1.5 mm

## FoliLED Handrail Inserts P & V

Insert V - dimensions drawing

Insert V Profile - VP

Diffuser - VD

Clip - VC

The above profile allows us to incorporate led lighting by combining it with our

< Insert V

Insert P >

< Example pictures with LED Strip >

Insert P- dimensions drawing

Insert P Profile - PP

Diffuser - PD

Clip - PC