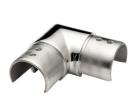

## **ITEM COMPONENTS & ORDER CODES:**

Corner Connector - CC

Closing Endcap - CE

Stainless Steel Profile - SSP

Connector - C

Wall Support - WS

**Adjustable Connector** Adjustable Connector 55° / 20° - AC5520 55° / 20° - AC5520

**Adjustable Connector** 70° / 20° - AC7020

Adjustable Connector 70° / 20° - AC7020