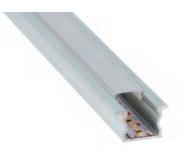

## FoliLED Handrail Inserts P & V

Insert V - dimensions drawing

Insert V Profile - VP

Diffuser - VD

Clip - VC

The above profile allows us to incorporate led lighting by combining it with our

< Insert V

Insert P >

< Example pictures with LED Strip >

Insert P- dimensions drawing

Insert P Profile - PP

Diffuser - PD

Clip - PC