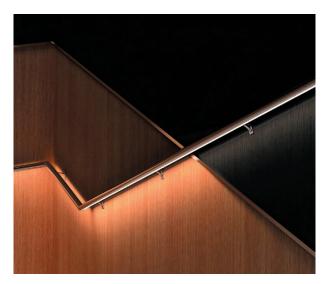

## FoliLED Handrail

Our led profile series for handrails are manufactured in polished stainless steel or shiny finish on demand. This profile allows us to incorporate led lighting by combining it with our Insert P or Insert V led profile.

We also supply a wide range of accessories such as wall supports, endcaps and different types of joints.

This steel profile is available in 5-meter lengths, which allows us to carry out long installations without needing any joints. Additional shipping charges may occur for long lengths.

Suitable for led strips with a maximum width of 12 mm and a power not greater than 20 W/m.

In order to obtain a more homogeneous illumination, we recommend using our opal diffuser.

Please specify number of items / meters along with order code.

< Example pictures with LED Strip >

Insert P- dimensions drawing

Insert P Profile - PP

Diffuser - PD

Clip - PC