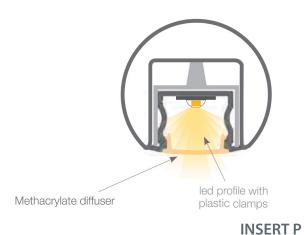

## FoliLED Handrail Inserts P & V

Insert V - dimensions drawing

Insert V Profile - VP

Diffuser - VD

Clip - VC

The above profile allows us to incorporate led lighting by combining it with our

< Insert V

Insert P >

< Example pictures with LED Strip >

Insert P- dimensions drawing

Insert P Profile - PP

Diffuser - PD

Clip - PC