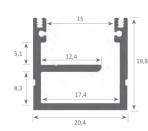

< Example pictures with LED Strip >

Insert P- dimensions drawing

Insert P Profile - PP

Diffuser - PD

Clip - PC