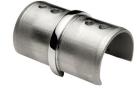

## **ITEM COMPONENTS & ORDER CODES:**

Corner Connector - CC

Closing Endcap - CE

Stainless Steel Profile - SSP

Connector - C

Wall Support - WS

**Adjustable Connector** Adjustable Connector 55° / 20° - AC5520 55° / 20° - AC5520