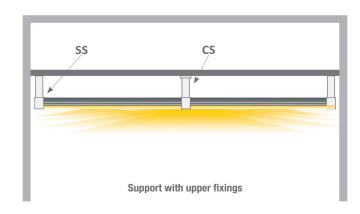

## **ITEM COMPONENTS & ORDER CODES:**

Diffuser - D

**Centre Support - CS** 

Side Support - SS

Side Connector - SC