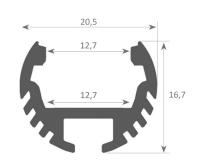

## FoliLED Garment Rail

Garment Rail - GR

Our Garment Rail led profile is manufactured with high purity aluminium and available in anodized silver, lacquered white and raw aluminum.

This profile also has a wide range of applications, examples of which include ceiling suspended luminaires, luminaires for displaying paintings, floor or wall mounted luminaires, etc.

It can be used with led strips with a maximum width of 12.5 mm and a power not greater than 30 W/m. In order to obtain a more homogeneous illumination, while also making the dots invisible, we recommend use of our frosted diffusers.