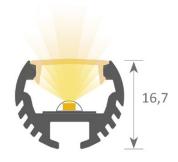

## FoliLED Garment Rail

Garment Rail - GR

Our Garment Rail led profile is manufactured with high purity aluminium and available in anodized silver, lacquered white and raw aluminum.

This profile also has a wide range of applications, examples of which include ceiling suspended luminaires, luminaires for displaying paintings, floor or wall mounted luminaires, etc.

It can be used with led strips with a maximum width of 12.5 mm and a power not greater than 30 W/m. In order to obtain a more homogeneous illumination, while also making the dots invisible, we recommend use of our frosted diffusers.