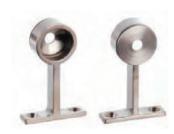

## **ITEM COMPONENTS & ORDER CODES:**

Diffuser - D

**Centre Support - CS** 

Side Support - SS

Side Connector - SC