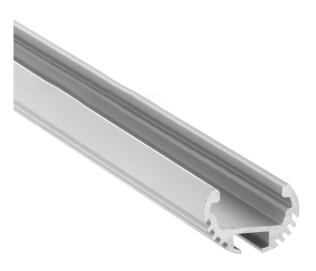

## FoliLED Garment Rail

Garment Rail - GR

Our Garment Rail led profile is manufactured with high purity aluminium and available in anodized silver, lacquered white and raw aluminum.

This profile also has a wide range of applications, examples of which include ceiling suspended luminaires, luminaires for displaying paintings, floor or wall mounted luminaires, etc.

It can be used with led strips with a maximum width of 12.5 mm and a power not greater than 30 W/m. In order to obtain a more homogeneous illumination, while also making the dots invisible, we recommend use of our frosted diffusers.