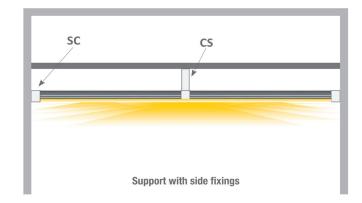

## **ITEM COMPONENTS & ORDER CODES:**

Diffuser - D

**Centre Support - CS** 

Side Support - SS

Side Connector - SC