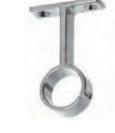

## **ITEM COMPONENTS & ORDER CODES:**

Diffuser - D

**Centre Support - CS** 

Side Support - SS

Side Connector - SC