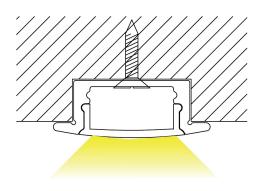

uminium housing profiles perfectly suited for our LED strips. Simply choose the one that best suits your installation, whether that is supplementary lighting, backlighting, cabinet lighting or guide lighting.

All aluminium profiles are available with a choice of diffuser cover: Clear, Opal or Frosted. The opal cover diffuses the light across the cover nicely, whereas the frosted cover is more transparent. All profiles are supplied with a pair of end caps and mounting clips. Extra end caps and mounting clips are available separately.

#### **ITEM DESCRIPTION:**

MATERIAL: Anodised Aluminium

COVER: PMMA opal matte cover, PMMA semi clear cover, PMMA clear cover TYPE: Recessed Mounted RECOMMENDED LED STRIP: 60LED/s , 14W/m

### **ITEM COMPONENTS:**



#### **INSTALLATION EXAMPLE:**