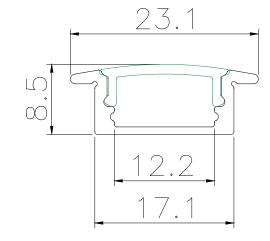

#### **ITEM DESCRIPTION:**

MATERIAL: Anodised Aluminium

COVER: PMMA opal matte cover, PMMA semi clear cover, PMMA clear cover TYPE: Recessed Mounted RECOMMENDED LED STRIP: 60LED/s , 14W/m