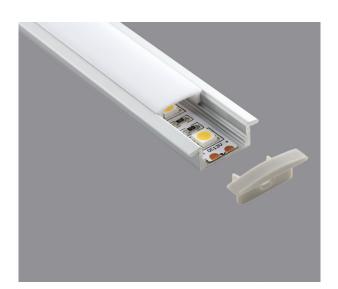

# Housing Profile LL23-8

Aluminium housing profiles perfectly suited for our LED strips. Simply choose the one that best suits your installation, whether that is supplementary lighting, backlighting, cabinet lighting or guide lighting.

All aluminium profiles are available with a choice of diffuser cover: Clear, Opal or Frosted. The opal cover diffuses the light across the cover nicely, whereas the frosted cover is more transparent. All profiles are supplied with a pair of end caps and mounting clips. Extra end caps and mounting clips are available separately.

#### **ITEM DESCRIPTION:**

MATERIAL: Anodised Aluminium

COVER: PMMA opal matte cover, PMMA semi clear cover, PMMA clear cover TYPE: Recessed Mounted RECOMMENDED LED STRIP: 60LED/s , 14W/m

### **ITEM COMPONENTS:**