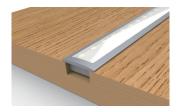

# Housing Profile LL23-8

Aluminium housing profiles perfectly suited for our LED strips. Simply choose the one that best suits your installation, whether that is supplementary lighting, backlighting, cabinet lighting or guide lighting.

All aluminium profiles are available with a choice of diffuser cover: Clear, Opal or Frosted. The opal cover diffuses the light across the cover nicely, whereas the frosted cover is more transparent. All profiles are supplied with a pair of end caps and mounting clips. Extra end caps and mounting clips are available separately.