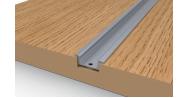

Aluminium housing profiles perfectly suited for our LED strips. Simply choose the one that best suits your installation, whether that is supplementary lighting, backlighting, cabinet lighting or guide lighting.

All aluminium profiles are available with a choice of diffuser cover: Clear, Opal or Frosted. The opal cover diffuses the light across the cover nicely, whereas the frosted cover is more transparent. All profiles are supplied with a pair of end caps and mounting clips. Extra end caps and mounting clips are available separately.

#### **ITEM DESCRIPTION:**

MATERIAL: Anodised Aluminium

COVER: PMMA opal matte cover, PMMA semi clear cover, PMMA clear cover TYPE: Recessed Mounted RECOMMENDED LED STRIP: 60LED/s , 14W/m

### **ITEM COMPONENTS:**



#### **INSTALLATION EXAMPLE:**