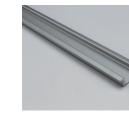

# Housing Profile LL23-8

Aluminium housing profiles perfectly suited for our LED strips. Simply choose the one that best suits your installation, whether that is supplementary lighting, backlighting, cabinet lighting or guide lighting.

#### **ITEM DESCRIPTION:**

MATERIAL: Anodised Aluminium

COVER: PMMA opal matte cover, PMMA semi clear cover, PMMA clear cover TYPE: Recessed Mounted RECOMMENDED LED STRIP: 60LED/s , 14W/m

### **ITEM COMPONENTS:**