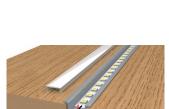

# Housing Profile LL23-8

Aluminium housing profiles perfectly suited for our LED strips. Simply choose the one that best suits your installation, whether that is supplementary lighting, backlighting, cabinet lighting or guide lighting.

All aluminium profiles are available with a choice of diffuser cover: Clear, Opal or Frosted. The opal cover diffuses the light across the cover nicely, whereas the frosted cover is more transparent. All profiles are supplied with a pair of end caps and mounting clips. Extra end caps and mounting clips are available separately.