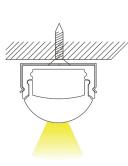

## Housing Profile LL17-8

Aluminium housing profiles perfectly suited for our LED strips. Simply choose the one that best suits your installation, whether that is supplementary lighting, backlighting, cabinet lighting or guide lighting.

## **ITEM DESCRIPTION:**

**MATERIAL: Anodised Aluminium** 

COVER: PMMA opal matte cover, PMMA semi clear cover, PMMA clear cover

TYPE: Recessed/Surface Mounted

RECOMMENDED LED STRIP: 60LED/s, 14W/m