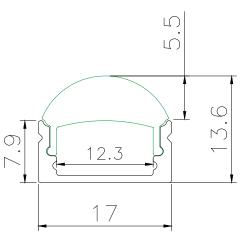

## **ITEM DESCRIPTION:**

**MATERIAL: Anodised Aluminium** 

COVER: PMMA opal matte cover, PMMA semi clear cover, PMMA clear cover

TYPE: Recessed/Surface Mounted

RECOMMENDED LED STRIP: 60LED/s, 14W/m