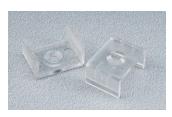

All aluminium profiles are available with a choice of diffuser cover: Clear, Opal or Frosted. The opal cover diffuses the light across the cover nicely, whereas the frosted cover is more transparent. All profiles are supplied with a pair of end caps and mounting clips. Extra end caps and mounting clips are available separately.

## **ITEM COMPONENTS:**