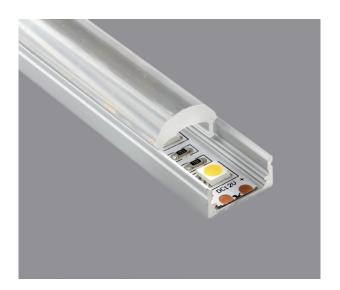

## Housing Profile LL17-8

Aluminium housing profiles perfectly suited for our LED strips. Simply choose the one that best suits your installation, whether that is supplementary lighting, backlighting, cabinet lighting or guide lighting.

All aluminium profiles are available with a choice of diffuser cover: Clear, Opal or Frosted. The opal cover diffuses the light across the cover nicely, whereas the frosted cover is more transparent. All profiles are supplied with a pair of end caps and mounting clips. Extra end caps and mounting clips are available separately.

## **ITEM DESCRIPTION:**

**MATERIAL: Anodised Aluminium** 

COVER: PMMA opal matte cover, PMMA semi clear cover, PMMA clear cover

TYPE: Recessed/Surface Mounted

RECOMMENDED LED STRIP: 60LED/s, 14W/m