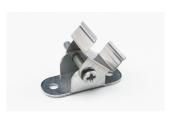

housing profiles perfectly suited for our LED strips. Simply choose the one that best suits your installation, whether that is supplementary lighting, backlighting, cabinet lighting or guide lighting.

All aluminium profiles are available with a choice of diffuser cover: Clear, Opal or Frosted. The opal cover diffuses the light across the cover nicely, whereas the frosted cover is more transparent. All profiles are supplied with a pair of end caps and mounting clips. Extra end caps and mounting clips are available separately.

## **ITEM DESCRIPTION:**

**MATERIAL: Anodised Aluminium** 

COVER: PMMA opal matte cover, PMMA semi clear cover, PMMA clear cover

TYPE: Recessed/Surface Mounted

RECOMMENDED LED STRIP: 60LED/s, 14W/m

## **ITEM COMPONENTS:**







## **INSTALLATION CLIPS:**