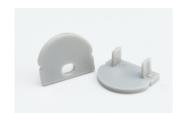

All aluminium profiles are available with a choice of diffuser cover: Clear, Opal or Frosted. The opal cover diffuses the light across the cover nicely, whereas the frosted cover is more transparent. All profiles are supplied with a pair of end caps and mounting clips. Extra end caps and mounting clips are available separately.

## **ITEM COMPONENTS:**