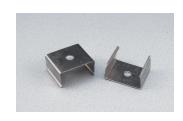

nium housing profiles perfectly suited for our LED strips. Simply choose the one that best suits your installation, whether that is supplementary lighting, backlighting, cabinet lighting or guide lighting.

All aluminium profiles are available with a choice of diffuser cover: Clear, Opal or Frosted. The opal cover diffuses the light across the cover nicely, whereas the frosted cover is more transparent. All profiles are supplied with a pair of end caps and mounting clips. Extra end caps and mounting clips are available separately.

## **ITEM DESCRIPTION:**

**MATERIAL: Anodised Aluminium** 

COVER: PMMA opal matte cover, PMMA semi clear cover, PMMA clear cover

TYPE: Recessed/Surface Mounted

RECOMMENDED LED STRIP: 60LED/s, 14W/m

## **ITEM COMPONENTS:**







## **INSTALLATION CLIPS:**