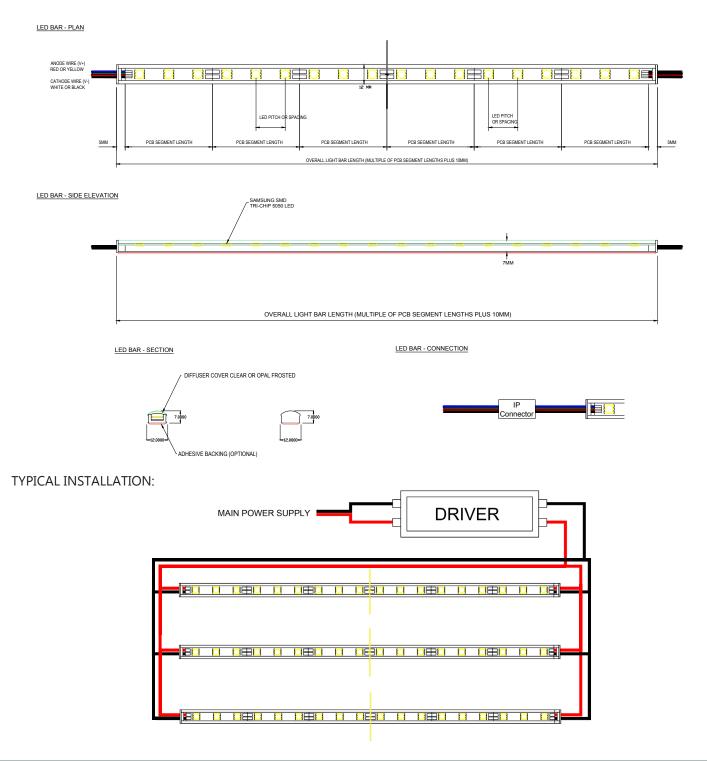

mperature: -20° to 50°C



| LED Spacing |    | Rating       | Power<br>Consumption | m t m m t | Lumens Output                             | Voltage DC |
|-------------|----|--------------|----------------------|-----------|-------------------------------------------|------------|
| 16.7mm      | ++ | IP20<br>IP68 | 14.4 watt/m          |           | Red: 150lm<br>Green: 260lm<br>Blue: 190lm | 12V<br>24V |

#### COLOUR TEMPERATURE & ACCESSORIES:



BEAM ANGLE:



ANGLE ADJUSTABLE FIXING CLIP





FLAT METAL FIXING CLIP







FIBRE OPTIC LIGHTING INTERNATIONAL LTD.

One St. Colme Street, Edinburgh, EH3 6AA, United Kingdom Tel: +44 (0)131 452 2024 Email: info@foliled.com Web:www.foliled.com



#### DETAILED DRAWING AND DIMENSIONS OF FOLILED RIGID BAR:

### RGBW 16.7mm Pitch Rigid LED Bar