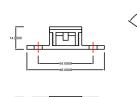

#### DETAILED DRAWING AND DIMENSIONS OF FOLILED RIGID BAR:

### RGBW 16.7mm Pitch Rigid LED Bar