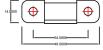

#### DETAILED DRAWING AND DIMENSIONS OF FOLILED RIGID BAR:

### RGBW 16.7mm Pitch Rigid LED Bar