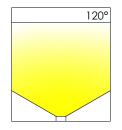

## FOLILED RIGID BAR 16.7 RGBW

Features:

- SMD\_5050 LEDs with 16.7mm pitch
- Custom length in multiples of 50mm PCB segment length up to 2 meter
- 3 years' warranty
- Excellent thermal management
- Clear of frosted diffuser cover
- Available with IP20 or IP68 connectors
- 120° beam angle
- Low energy consumption
- Ambient operation temperature: -20° to 50°C

#### COLOUR TEMPERATURE & ACCESSORIES:

BEAM ANGLE:

ANGLE ADJUSTABLE FIXING CLIP

FLAT METAL FIXING CLIP

FIBRE OPTIC LIGHTING INTERNATIONAL LTD.

One St. Colme Street, Edinburgh, EH3 6AA, United Kingdom Tel: +44 (0)131 452 2024 Email: info@foliled.com Web:www.foliled.com