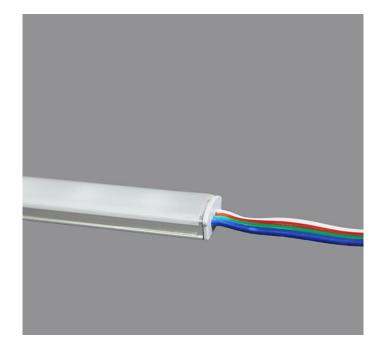

## FOLILED RIGID BAR 16.7 RGBW

Features:

- SMD\_5050 LEDs with 16.7mm pitch
- Custom length in multiples of 50mm PCB segment length up to 2 meter
- 3 years' warranty
- Excellent thermal management
- Clear of frosted diffuser cover
- Available with IP20 or IP68 connectors
- 120° beam angle
- Low energy consumption
- Ambient operation temperature: -20° to 50°C

### RGBW 16.7mm Pitch Rigid LED Bar