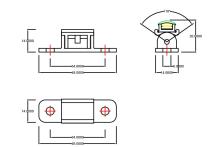

#### DETAILED DRAWING AND DIMENSIONS OF FOLILED RIGID BAR:

## 16.7mm Pitch Rigid LED Bar