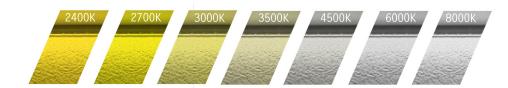

ID BAR 16.7MM**

#### Features:

- SMD\_5050 LEDs with 16.7mm pitch
- Custom length in multiples of 50mm PCB segment length up to 2 meter
- Various colour temperature options
- 3 years' warranty
- Excellent thermal management
- · Clear of frosted diffuser cover
- Available with IP20 or IP68 connectors
- 120° beam angle
- Low energy consumption
- Ambient operation temperature: -20° to 50°C



| LED Spacing | Rating       |     | Power<br>Consumption |             | Lumens Output                       | Voltage DC |
|-------------|--------------|-----|----------------------|-------------|-------------------------------------|------------|
| 16.7mm      | IP20<br>IP68 | + + | 14.4 watt/m          | + unu unu + | 1150lm at 8000°K<br>850lm at 3000°K | 12V<br>24V |

### **COLOUR TEMPERATURE:**





#### BEAM ANGLE & ACCESSORIES:







FLAT METAL FIXING CLIP



# FOLILED RIGID BAR



#### DETAILED DRAWING AND DIMENSIONS OF FOLILED RIGID BAR:

## 16.7mm Pitch Rigid LED Bar



### TYPICAL INSTALLATION: