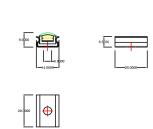

#### DETAILED DRAWING AND DIMENSIONS OF FOLILED RIGID BAR:

## 16.7mm Pitch Rigid LED Bar