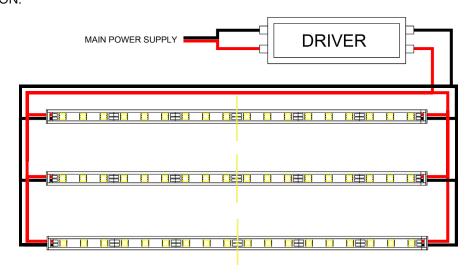

mal management
- · Clear of frosted diffuser cover
- Available with IP20 or IP68 connectors
- 120° beam angle
- Low energy consumption
- Ambient operation temperature: -20° to 50°C



| LED Spacing | Rating       |     | Power<br>Consumption |             | Lumens Output                       | Voltage DC |
|-------------|--------------|-----|----------------------|-------------|-------------------------------------|------------|
| 16.7mm      | IP20<br>IP68 | + + | 14.4 watt/m          | + unu unu + | 1150lm at 8000°K<br>850lm at 3000°K | 12V<br>24V |

### **COLOUR TEMPERATURE:**





#### BEAM ANGLE & ACCESSORIES:







FLAT METAL FIXING CLIP



# FOLILED RIGID BAR



#### DETAILED DRAWING AND DIMENSIONS OF FOLILED RIGID BAR:

## 16.7mm Pitch Rigid LED Bar



### TYPICAL INSTALLATION: