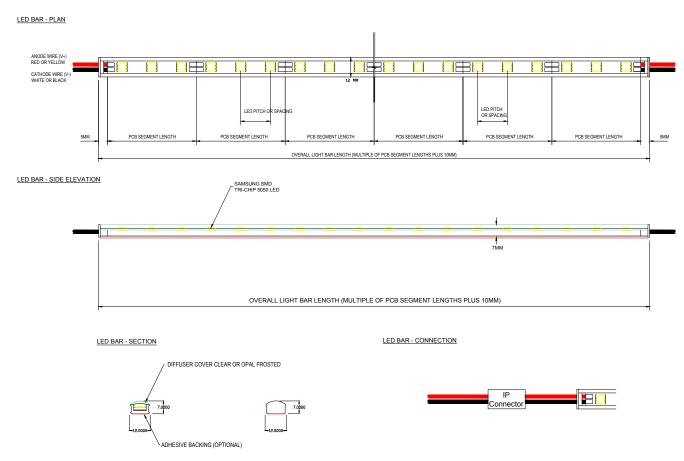

#### DETAILED DRAWING AND DIMENSIONS OF FOLILED RIGID BAR:

## 16.7mm Pitch Rigid LED Bar