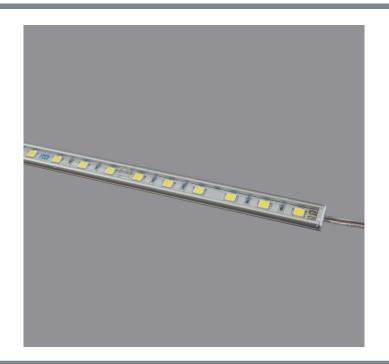

#### **FOLILED RIGID BAR 16.7MM**

#### Features:

- SMD\_5050 LEDs with 16.7mm pitch
- Custom length in multiples of 50mm PCB segment length up to 2 meter
- Various colour temperature options
- 3 years' warranty
- Excellent thermal management
- · Clear of frosted diffuser cover
- Available with IP20 or IP68 connectors
- 120° beam angle
- Low energy consumption
- Ambient operation temperature: -20° to 50°C