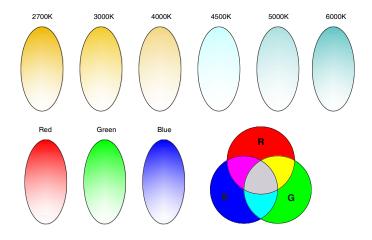

24V

DMX512 and Dali Driver

160lm @ 3000K

Silver Aluminum, Grey, Black, Customized

**Optional Dimming** 

**5 Years Warranty** 

80% after 50,000 Hours

-30°C to 50°C