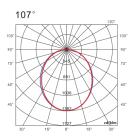

24V

DMX512 and Dali Driver

160lm @ 3000K

Silver Aluminum, Grey, Black, Customized

**Optional Dimming** 

**5 Years Warranty** 

80% after 50,000 Hours

-30°C to 50°C