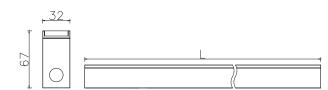

All linear products are eco-friendly with low energy consumption and excellent thermal management allowing energy savings and longer life.

A recessed box for pre-installation. The body is aluminium alloy with aluminium end caps complete with silicone seal. The optical screen is frosted glass – 6mm thick, delivering soft and smooth light. The fitting is equipped with two nickel-finished brass glands and neoprene cable for daisy-chain connection.