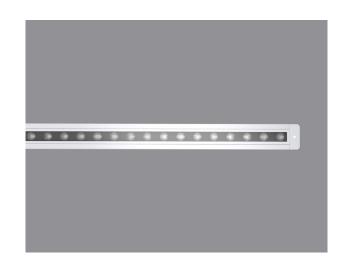

## FOLI-HHI6180-LED

61

Linear LED Lighting with a simple and efficient design ideal for all interior projects such as hotel, villas, clubs, opera houses, museums, exhibition centres, stores, boutiques, homes, etc.

All linear products are eco-friendly with low energy consumption and excellent thermal management allowing energy savings and longer life.

A recessed box for pre-installation. The body is aluminium alloy with aluminium end caps complete with silicone seal. The optical screen is frosted glass – 6mm thick, delivering soft and smooth light. The fitting is equipped with two nickel-finished brass glands and neoprene cable for daisy-chain connection.