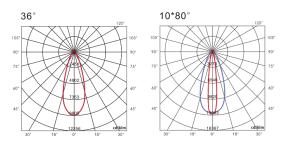

## FOLI-HHI6180-LED



61

Linear LED Lighting with a simple and efficient design ideal for all interior projects such as hotel, villas, clubs, opera houses, museums, exhibition centres, stores, boutiques, homes, etc.

All linear products are eco-friendly with low energy consumption and excellent thermal management allowing energy savings and longer life.

A recessed box for pre-installation. The body is aluminium alloy with aluminium end caps complete with silicone seal. The optical screen is frosted glass – 6mm thick, delivering soft and smooth light. The fitting is equipped with two nickel-finished brass glands and neoprene cable for daisy-chain connection.