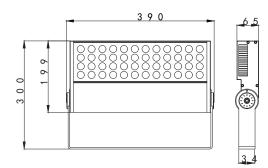

## FOLI-GGR19860-48-LED

Linear LED Lighting with a simple and efficient design ideal for all exterior spaces of hotels, villas, clubs, opera houses, museums, exhibition centres, stores, boutiques, etc.

All linear products are eco -friendly with low energy consumption and excellent thermal management allowing energy savings and longer life.

This product has extruded aluminium housing with powder coating finishing to protect against corrosion. Different Beam Angle options from narrow spot projection to wide flood lighting application. All external screws are in stainless steel.