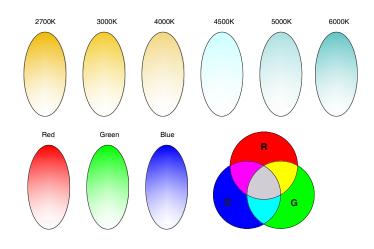

All linear products are eco -friendly with low energy consumption and excellent thermal management allowing energy savings and longer life.

This product has extruded aluminium housing with powder coating finishing to protect against corrosion. Different Beam Angle options from narrow spot projection to wide flood lighting application. All external screws are in stainless steel.