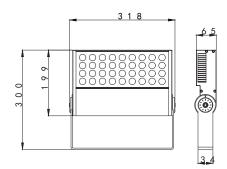

## FOLI-GGR19860-36-LED

Linear LED Lighting with a simple and efficient design ideal for all exterior spaces of hotels, villas, clubs, opera houses, museums, exhibition centres, stores, boutiques, etc.

All linear products are eco-friendly with low energy consumption and excellent thermal management allowing energy savings and longer life.

This product has extruded aluminium housing with powder coating finishing to protect against corrosion. Different Beam Angle options from narrow spot projection to wide flood lighting application. All external screws are in stainless steel.