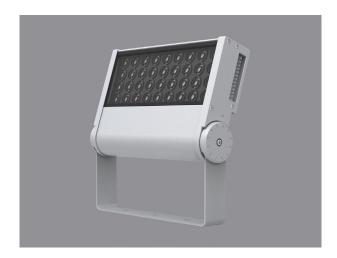

## FOLI-GGR19860-36-LED

Linear LED Lighting with a simple and efficient design ideal for all exterior spaces of hotels, villas, clubs, opera houses, museums, exhibition centres, stores, boutiques, etc.