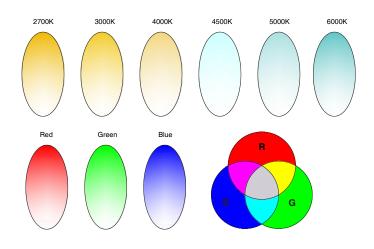

All linear products are eco-friendly with low energy consumption and excellent thermal management allowing energy savings and longer life.

This product has extruded aluminium housing with powder coating finishing to protect against corrosion. Different Beam Angle options from narrow spot projection to wide flood lighting application. All external screws are in stainless steel.