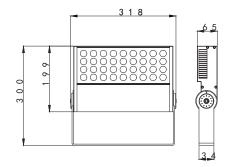

This product has extruded aluminium housing with powder coating finishing to protect against corrosion. Different Beam Angle options from narrow spot projection to wide flood lighting application. All external screws are in stainless steel.

36pcs LEDs

50W / 60W

**AC 220V** 

DMX512 and Dali Driver

6°, 15°, 30°, 45°, 60° and 3°, 5° and 20°- 40°

**Optional Dimming** 

**5 Years Warranty** 

80% after 50,000 Hours