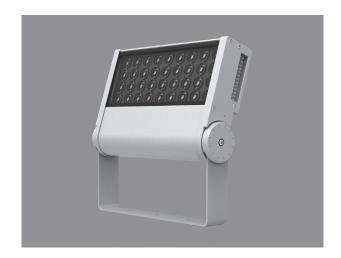

## FOLI-GGR19860-36-LED

Flood LED Lighting with a simple and efficient design ideal for all exterior spaces of hotels, villas, clubs, opera houses, museums, exhibition centres, stores, boutiques, etc.

All flood products are eco-friendly with low energy consumption and excellent thermal management allowing energy savings and longer life.

This product has extruded aluminium housing with powder coating finishing to protect against corrosion. Different Beam Angle options from narrow spot projection to wide flood lighting application. All external screws are in stainless steel.