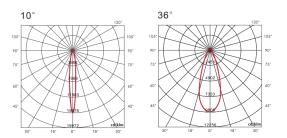

36pcs LEDs

50W / 60W

**AC 220V** 

DMX512 and Dali Driver

6°, 15°, 30°, 45°, 60° and 3°, 5° and 20°- 40°

**Optional Dimming** 

**5 Years Warranty** 

80% after 50,000 Hours