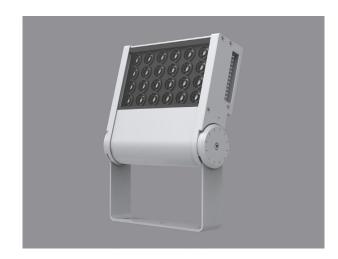

## FOLI-GGR19860-24-LED

Linear LED Lighting with a simple and efficient design ideal for all exterior spaces of hotels, villas, clubs, opera houses, museums, exhibition centres, stores, boutiques, etc.

All linear products are eco-friendly with low energy consumption and excellent thermal management allowing energy savings and longer life.

This product has extruded aluminium housing with powder coating finishing to protect against corrosion. Different Beam Angle options from narrow spot projection to wide flood lighting application. All external screws are in stainless steel.