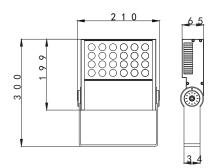

All linear products are eco-friendly with low energy consumption and excellent thermal management allowing energy savings and longer life.

This product has extruded aluminium housing with powder coating finishing to protect against corrosion. Different Beam Angle options from narrow spot projection to wide flood lighting application. All external screws are in stainless steel.