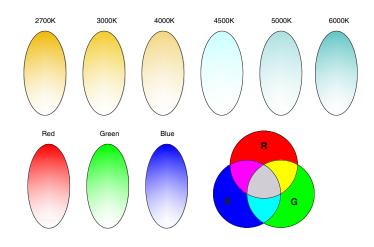

All linear products are eco-friendly with low energy consumption and excellent thermal management allowing energy savings and longer life.

This product has extruded aluminium housing with powder coating finishing to protect against corrosion. Different Beam Angle options from narrow spot projection to wide flood lighting application. All external screws are in stainless steel.