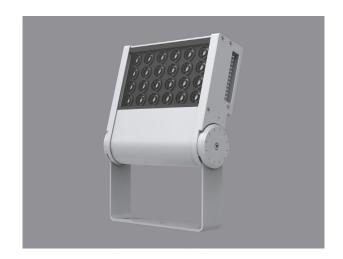

## FOLI-GGR19860-24-LED

Flood LED Lighting with a simple and efficient design ideal for all exterior spaces of hotels, villas, clubs, opera houses, museums, exhibition centres, stores, boutiques, etc.

All flood products are eco-friendly with low energy consumption and excellent thermal management allowing energy savings and longer life.

This product has extruded aluminium housing with powder coating finishing to protect against corrosion. Different Beam Angle options from narrow spot projection to wide flood lighting application. All external screws are in stainless steel.