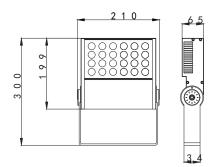

This product has extruded aluminium housing with powder coating finishing to protect against corrosion. Different Beam Angle options from narrow spot projection to wide flood lighting application. All external screws are in stainless steel.