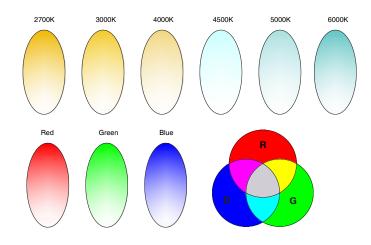

This product has extruded aluminium housing with powder coating finishing to protect against corrosion. Different Beam Angle options from narrow spot projection to wide flood lighting application. All external screws are in stainless steel.