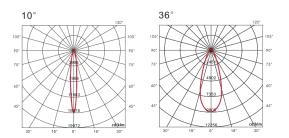

This product has extruded aluminium housing with powder coating finishing to protect against corrosion. Different Beam Angle options from narrow spot projection to wide flood lighting application. All external screws are in stainless steel.