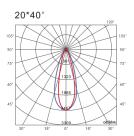

## FOLI-GGM3369-LED



Linear LED Lighting with a simple and efficient design ideal for all interior projects such as hotel, villas, clubs, opera houses, museums, exhibition centres, stores, boutiques, homes, etc.

All linear products are eco-friendly with low energy consumption and excellent thermal management allowing energy savings and longer life.

Surface mounted fitting with adjustable bracket. The body is aluminium alloy with die-cast end caps completed with silicone seal. The optical screen is clear glass – 4mm thick. The fitting is equipped with two nickel-finished brass glands and neoprene cable for daisy-chain connection