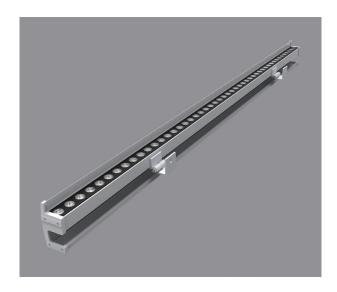

## FOLI-GGM3369-LED

Linear LED Lighting with a simple and efficient design ideal for all interior projects such as hotel, villas, clubs, opera houses, museums, exhibition centres, stores, boutiques, homes, etc.

All linear products are eco-friendly with low energy consumption and excellent thermal management allowing energy savings and longer life.

Surface mounted fitting with adjustable bracket. The body is aluminium alloy with die-cast end caps completed with silicone seal. The optical screen is clear glass – 4mm thick. The fitting is equipped with two nickel-finished brass glands and neoprene cable for daisy-chain connection