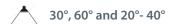

## FOLI-GGM3369-LED

Linear LED Lighting with a simple and efficient design ideal for all interior projects such as hotel, villas, clubs, opera houses, museums, exhibition centres, stores, boutiques, homes, etc.

All linear products are eco-friendly with low energy consumption and excellent thermal management allowing energy savings and longer life.

Surface mounted fitting with adjustable bracket. The body is aluminium alloy with die-cast end caps completed with silicone seal. The optical screen is clear glass – 4mm thick. The fitting is equipped with two nickel-finished brass glands and neoprene cable for daisy-chain connection