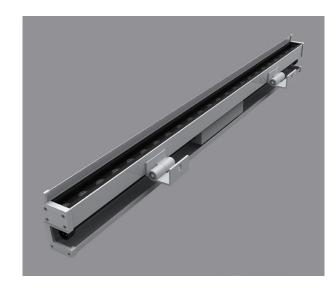

## FOLI-GGL53109-LED

Linear LED Lighting with a simple and efficient design ideal for all interior projects such as hotel, villas, clubs, opera houses, museums, exhibition centres, stores, boutiques, homes, etc.

All linear products are eco-friendly with low energy consumption and excellent thermal management allowing energy savings and longer life.

Surface mounted fitting with adjustable bracket. The body is aluminium alloy with die-cast end caps completed with silicone seal. The optical screen is clear glass – 4mm thick. The fitting is equipped with two nickel-finished brass glands and neoprene cable for daisy-chain connection.