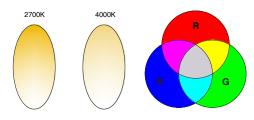

Applications for the product include: Outdoor or indoor contour/ border lighting, architectural Outline or decorative lighting, cove/ accent lighting, façade or terrace lighting and display lighting. Features: SMD LED in Tri-Colour (RGBW, 2700K or 4000K). UV Resistant PVC material. Flat surface, continuous and uniform illumination. Simple to install in any space with various length options. Protection Rating IP67 with connection accessories, IP68 with factory Pre-Mold front connector.