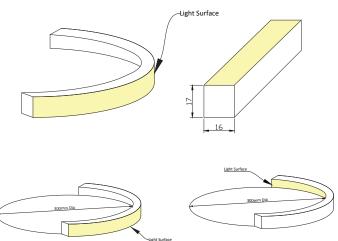

## FOLI-Flexi Tube-RGBW-LED

The Flex Tube is an outdoor rated flexible LED tube. It features a bend diameter of 300mm and it can be cut to length every 83.3mm. It features an IP68 submersible rating, suitable for any exterior applications. It is sold on a spool of 10m and it is controlled via DMX-SPI.

Applications for the product include: Outdoor or indoor contour/ border lighting, architectural Outline or decorative lighting, cove/ accent lighting, façade or terrace lighting and display lighting. Features: SMD LED in Tri-Colour (RGBW, 2700K or 4000K). UV Resistant PVC material. Flat surface, continuous and uniform illumination. Simple to install in any space with various length options. Protection Rating IP67 with connection accessories, IP68 with factory Pre-Mold front connector.