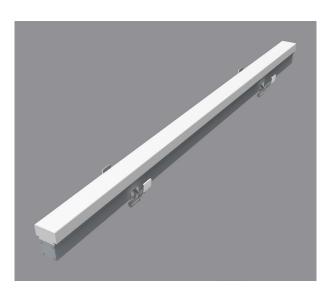

## FOLI-BBL4055-LED

88

02

Linear LED Lighting with a simple and efficient design ideal for all interior projects such as hotel, villas, clubs, opera houses, museums, exhibition centres, stores, boutiques, homes, etc.

All linear products are eco -friendly with low energy consumption and excellent thermal management allowing energy savings and longer life.

Wall or ceiling recessed mounted fitting. The body is aluminium alloy with aluminium end caps complete with silicone seal. The optical acrylic diffuser delivers soft and smooth light.