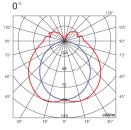

|              | 48pcs low power Epistar LEDs             |
|--------------|------------------------------------------|
| <b>%</b> II  | 12W                                      |
| DC           | 24V                                      |
| LD           | DMX512 and Dali Driver                   |
| $\wedge$     | 120°                                     |
| ₩            | 480lm @ 3000K                            |
|              | Silver Aluminum, Grey, Black, Customized |
| $\bigcirc$   | Optional Dimming                         |
|              | 5 Years Warranty CE                      |
| Э            | 80% after 50,000 Hours                   |
| °C           | -30°C to 50°C                            |
| IP<br>Rating | (IP66)                                   |