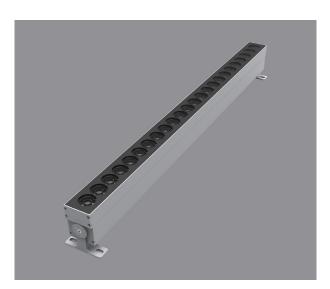

## FOLI-AAP6538-LED

65

00

~

Linear LED Lighting with a simple and efficient design ideal for all interior projects such as hotel, villas, clubs, opera houses, museums, exhibition centers, stores, boutiques, homes, etc.