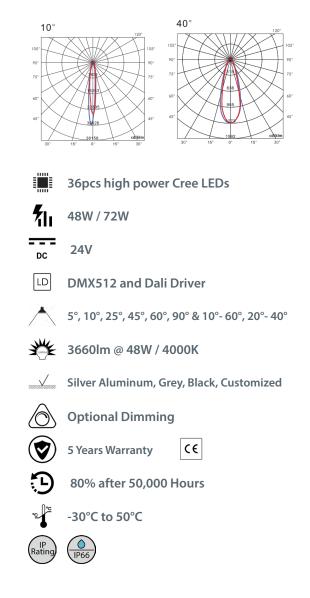

All linear products are eco -friendly with low energy consumption and excellent thermal management allowing energy savings and longer life.

Surface mounted fitting with adjustable bracket. The body is aluminum alloy with die-cast end caps completed with silicone seal. The optical screen is clear glass – 4mm thick. The fitting is equipped with two nickel-finished brass glands and neoprene cable for daisy-chain connection.