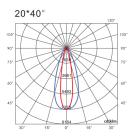

## FOLI-AAM3019-LED



1000/500

Linear LED Lighting with a simple and efficient design ideal for all interior projects such as hotel, villas, clubs, opera houses, museums, exhibition centers, stores, boutiques, homes, etc.

All linear products are eco -friendly with low energy consumption and excellent thermal management allowing energy savings and longer life.

Surface mounted fitting with adjustable bracket. The body is aluminum alloy with die-cast end caps completed with silicone seal. The optical screen is clear glass – 3mm thick. The fitting is equipped with two nickel-finished brass glands and neoprene cable for daisy-chain connection.