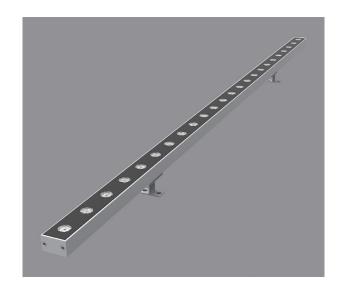

## FOLI-AAM3019-LED

1000/500

Linear LED Lighting with a simple and efficient design ideal for all interior projects such as hotel, villas, clubs, opera houses, museums, exhibition centers, stores, boutiques, homes, etc.

All linear products are eco -friendly with low energy consumption and excellent thermal management allowing energy savings and longer life.

Surface mounted fitting with adjustable bracket. The body is aluminum alloy with die-cast end caps completed with silicone seal. The optical screen is clear glass – 3mm thick. The fitting is equipped with two nickel-finished brass glands and neoprene cable for daisy-chain connection.