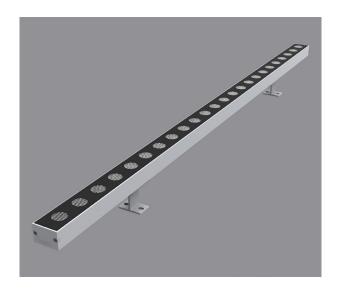

## FOLI-AAL4028-LED

40

Linear LED Lighting with a simple and efficient design ideal for all interior projects such as hotel, villas, clubs, opera houses, museums, exhibition centers, stores, boutiques, homes, etc.

All linear products are eco -friendly with low energy consumption and excellent thermal management allowing energy savings and longer life.

Surface mounted fitting with adjustable bracket. The body is aluminum alloy with die-cast end caps completed with silicone seal. The optical screen is clear glass – 4mm thick. The fitting is equipped with two nickel-finished brass glands and neoprene cable for daisy-chain connection.