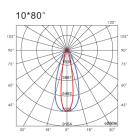

24pcs high power Cree LEDs

24W / 30W

DC DC

24V

LD

DMX512 and Dali Driver

5°, 10°, 25°, 45°, 60°, 90° & 10°- 60°, 20°- 40°

1820lm @ 4000K